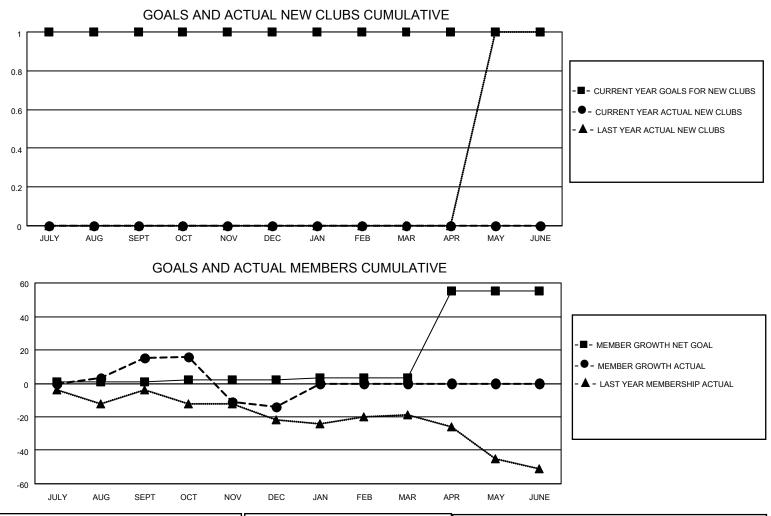

## LOCATION WISCONSIN

District 27 C1

Results as of: 12/31/2021

| Clubs                 |               |           |               | Members               |                       |                         |                                                    |
|-----------------------|---------------|-----------|---------------|-----------------------|-----------------------|-------------------------|----------------------------------------------------|
| RESULTS FOR 2021-2022 |               |           |               | RESULTS FOR 2021-2022 |                       |                         |                                                    |
| QUARTER               | NEW CLUB GOAL | NEW CLUBS | DROPPED CLUBS | QUARTER MEMB          | ER GROWTH NET<br>GOAL | MEMBER GROWTH<br>ACTUAL | DROPPED<br>MEMBERS ACTUAL<br>(including transfers) |
| JULY/AUG/SEPT         | 1             | 0         | 0             | JULY/AUG/SEPT         | 1                     | 45                      | 30                                                 |
| OCT/NOV/DEC           | 0             | 0         | 1             | OCT/NOV/DEC           | 1                     | 35                      | 44                                                 |
| JAN/FEB/MAR           | 0             | 0         | 0             | JAN/FEB/MAR           | 1                     | 0                       | 0                                                  |
| APR/MAY/JUNE          | 0             | 0         | 0             | APR/MAY/JUNE          | 52                    | 0                       | 0                                                  |